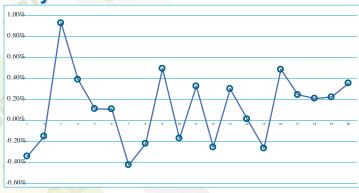

ামগ্রিক অর্থনৈতিক উন্নয়নের মাধ্যমে বিনিয়োগকারীদের প্রত্যাশা পূরণে কাজ করবে।



## **Monthly Market Trend**

#### February 2025

#### **Average Return & Volatility:**

 Average Retrun:
 0.11780%

 Volatility:
 0.003443447



#### রিটার্ন

একটা নির্দিষ্ট সময়ের মধ্যে সূচকের পরিবর্তন নির্ধারণ করতে শেষ মূল্য থেকে শুক্রর মূল্য বিয়োগ করা হয়। সবশেষে, সূচকের পরি<mark>বর্তনকে প্রার</mark>ম্ভিক মূল্য দ্বারা ভাগ করে সূচকের রিটার্নকে শতাংশ হিসাবে প্রকাশ করতে ১০০ দ্বারা গুণ করা হয়।

#### গড রিটার্ন

রিটার্নের গড় হার গণনা করতে , বিনিয়োগের বছরগুলির জন্য রিটার্নের হার একসাথে যোগ করতে হয় এবং তারপরে , একসাথে যোগ করা <mark>বছরের সংখ্যা দিয়ে</mark> সেই মোট সংখ্যাটিকে ভাগ করা হয়। রিটার্নের বার্ষিক হার একসাথে যোগ করা হয়। যোগফলকে যোগ করা বার্ষিক আয়ের সংখ্যা দিয়ে ভাগ করা হয়।

#### **Daily Return**



#### দৈনিক রিটার্ন

দৈনিক রিটার্ন গণনা করতে, আগের দিনের সমাপনী মূল্য থেকে একদিনে একটি সম্পদের সমাপনী মূল্য বিয়াগ করে তারপর ফলাফলটিকে আগের দিনের সমাপনী মূল্য দ্বারা ভাগ করতে হয়। এই গণনাটি বিনিয়োগের মূল্যের দৈনিক শতাংশ প্রকাশ করে। উপরে সিএসই সার্বিক শেয়ার মূল্যসূচকের পার্থক্যের ভিত্তিতে নির্ণীত রিটার্ন দেখানো হয়েছে।

উপরের সব রিটার্নের হিসাব সিএসই সার্বিক শেয়ার মূল্যসূচকের ভিত্তিতে করা হয়েছে।

## **Momentum (14 Days)**



#### যোগেনীয়

একটি নির্দিষ্ট সময়ের জন্য ক্রমাগত মূল্যের/শেয়ারবাজার সূচকের পার্থক্য গ্রহণ করে গতি/চলন পরিমাপ করা হয়। একটি ১০ বা ১৪ দিনের পিরিয়ড মোমেন্টাম লাইন তৈরি করতে শেষ ক্লোজিং প্রাইস থেকে ১০ বা ১৪ দিন আগের ক্লোজিং প্রাইস বিয়োগ করা হয়।

মোমেন্টাম স্টকের দামের বৃদ্ধি বা পতনের হার পরিমাপ করে। ১ ট্রেভিং এনালিসিসের জন্য, মোমেন্টাম হলো ইস্যুর দামের শক্তি বা দু