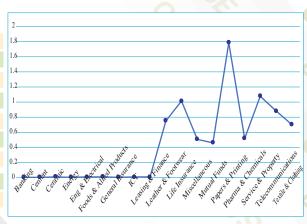

## সিএসই বাজার পরিক্রমা

|                                                                                        | July-January FY2                                                |                 | T. I. T. EVOCP                 |                            |                             | Pe                            | rcentage ch                       | nange          |                   |
|----------------------------------------------------------------------------------------|-----------------------------------------------------------------|-----------------|--------------------------------|----------------------------|-----------------------------|-------------------------------|-----------------------------------|----------------|-------------------|
|                                                                                        | July-Jal                                                        | luary F 1 24    | July-January FY25 <sup>P</sup> |                            | July-Janua                  | ry FY25 ov                    | ver July-Januar                   | y FY24         | FY24              |
| L/C Opening and Settlement (in million US\$)                                           | Opening and Settlement (in million US\$)   Opening   Settlement |                 | Opening                        | Settlement                 | Oper                        | ning                          | Settle                            | Settlement     |                   |
| a) Consumer Goods                                                                      | 3923.11                                                         | 3808.39         | 3987.57                        | 3642.70                    | 1.                          | 1.64                          |                                   | -4.35          |                   |
| b) Capital Machinery                                                                   | 1516.55 1709.70<br>2603.10 2981.23                              |                 | 1005.71                        | 1242.52                    | -33                         | 3.68                          | -27.33                            |                | -23.86            |
| 13. c) Intermediate Goods                                                              |                                                                 |                 | 2486.22                        | 2600.04                    | -4                          | .49                           | -12.7                             | 79             | -12.00            |
| d) Petroleum                                                                           | 5672.39                                                         | 5729.18         | 5120.58                        | 5538.66                    | -9                          | .73                           | -3.3                              | 3              | -5.02             |
| e) Industrial Raw Materials                                                            | 13744.15                                                        | 12756.61        | 14689.03                       | 14041.50                   | 6.                          | 87                            | 10.0                              | 7              | -15.90            |
| f) Others                                                                              | 12514.98                                                        | 12447.06        | 13734.60                       | 13187.15                   | 9.                          | 75                            | 5.95                              | 5              | 5.80              |
| Total                                                                                  | 39974.28                                                        | 39432.17        | 41023.71                       | 40252.57                   | 2.                          | .63                           | 2.08                              | 3              | -8.29             |
| Back to Back L/C                                                                       | 5839.44                                                         | 4983.94         | 6683.51                        | 6152.28                    | 14                          | .45                           | 23.4                              | 4              | -7.19             |
| Rate of Inflation on the basis of Coasumer Price Index for National (Base:2021-22=100) | May, 2024                                                       | June, 2024      | July, 2024                     | August, 2024               | September, 2024             | October, 2024                 | November, 2024                    | December, 2024 | January, 2025     |
| a) Twelve Month Average Basis                                                          | 9.73                                                            | 9.73            | 9.90                           | 9.95                       | 9.97                        | 10.05                         | 10.22                             | 10.34          | 10.34             |
| 14. b) Point to Point Basis                                                            | 9.89                                                            | 9.72            | 11.66                          | 10.49                      | 9.92                        | 10.87                         | 11.38                             | 10.89          | 9.94              |
| <b>Corresponding Period</b>                                                            | May, 2023                                                       | June, 2023      | July, 2023                     | August, 2023               | September, 2023             | October, 2023                 | November, 2023                    | December, 2023 | January, 2024     |
| a) Twelve Month Average Basis                                                          | 8.84                                                            | 9.02            | 9.90                           | 9.24                       | 9.29                        | 9.37                          | 9.42                              | 9.48           | 9.59              |
| b) Point to Point Basis                                                                | 9.94                                                            | 9.74            | 9.69                           | 9.92                       | 9.63                        | 9.93                          | 9.49                              | 9.41           | 9.86              |
| Classified Loan                                                                        | September,2022                                                  | December,2022   | March,2023                     | June,2023                  | September,2023              | December,2023                 | March ,2024                       | June ,2024     | September ,2024   |
| 15. a) % of Classified Loan to Total Outstanding                                       | 9.36                                                            | 8.16            | 8.80                           | 10.11                      | 9.93                        | 9.00                          | 11.11                             | 12.56          | 16.93             |
| b) % of Net Classified Loan to Net Outstanding                                         | 0.90                                                            | -0.08           | 0.30                           | 1.58                       | 1.22                        | 0.59                          | 2.44                              | 3.68           | 5.89              |
| Agricultural and Non-farm Rural Credit (BDT in crore)                                  | November, '23                                                   | December,'23    | July-December,FY24             | November, '24 p            | December,'24 <sup>p</sup>   | July-Dec.FY25 P               | FY24 <sup>p</sup>                 | FY23           | FY22              |
| 16. a) Disbursement *                                                                  | 3319.61                                                         | 3046.05         | 18326.17                       | 3689.79                    | 3177.96                     | 16259.11                      | 37153.90                          | 32829.89       | 28834.21          |
| b) Recovery                                                                            | 3470.00                                                         | 3361.09         | 17779.54                       | 3747.08                    | 3047.76                     | 19117.26                      | 35571.62                          | 33010.09       | 27463.41          |
| c) Outstanding                                                                         | 54590.56                                                        | 55395.32        | 55395.32                       | 54809.59                   | 56018.85                    | 56018.85                      | 58119.59                          | 52704.45       | 49802.28          |
| SME Loan (BDT in crore)                                                                | JanMar, FY23                                                    | Apr-Jun, FY23P  | Jul-Sept, FY24P                | Oct-Dec, FY24 <sup>P</sup> |                             |                               | July-September, FY25 <sup>P</sup> | FY24           | FY23              |
| 17. a) Disbursement                                                                    | 49068.40                                                        | 62747.05        | 52654.90                       | 64841.99                   | 53107.48                    | 54526.41                      | 44202.85                          | 225130.78      | 224103.87         |
| b) Outstanding                                                                         | 283236.32                                                       | 295842.02       | 298339.27                      | 304241.45                  | 303970.10                   | 306119.87                     | 299958.54                         | 306119.87      | 295842.02         |
| Industrial Term Loan (BDT in crore)                                                    | Jan-Mar.' FY23 <sup>P</sup>                                     | Apr-Jun.' FY23P | Jul-Sept.' FY24P               | Oct-Dec.' FY24P            | Jan-Mar.' FY24 <sup>P</sup> | April-June, FY24 <sup>P</sup> | July-September, FY25 <sup>P</sup> | FY24           | FY23              |
| a) Disbursement                                                                        | 20907.66                                                        | 26127.36        | 26194.00                       | 33763.22                   | 22015.37                    | 24971.83                      | 23116.58                          | 106944.42      | 95172.03          |
| b) Recovery                                                                            | 17899.35                                                        | 17290.02        | 22712.86                       | 25062.93                   | 23468.00                    | 25345.17                      | 20575.35                          | 96588.96       | 106393.23         |
| c) Outstanding                                                                         | 383075.76                                                       | 395317.82       | 399693.22                      | 433807.76                  | 428079.27                   | 442485.79                     | 414533.33                         | 442485.79      | 395317.82         |
| 19.                                                                                    | FY16                                                            | FY17            | FY18                           | FY19                       | FY20                        | FY21                          | FY22                              | FY23           | FY24 <sup>R</sup> |
| GDP Growth Rate (Base: 2015-16)                                                        | 7.27                                                            | 6.59            | 7.32                           | 7.88                       | 3.45                        | 6.94                          | 7.10                              | 5.78           | 4.22              |