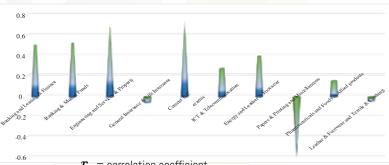

## সিএসই বাজার পরিক্রমা

|                                                                                        | July-January FY2                                                |                 | T. I. T. EVOCP                 |                            |                             | Pe                            | rcentage ch                       | nange          |                   |
|----------------------------------------------------------------------------------------|-----------------------------------------------------------------|-----------------|--------------------------------|----------------------------|-----------------------------|-------------------------------|-----------------------------------|----------------|-------------------|
|                                                                                        | July-Jal                                                        | luary F 1 24    | July-January FY25 <sup>P</sup> |                            | July-Janua                  | ry FY25 ov                    | ver July-Januar                   | y FY24         | FY24              |
| L/C Opening and Settlement (in million US\$)                                           | Opening and Settlement (in million US\$)   Opening   Settlement |                 | Opening                        | Settlement                 | Oper                        | ning                          | Settle                            | Settlement     |                   |
| a) Consumer Goods                                                                      | 3923.11                                                         | 3808.39         | 3987.57                        | 3642.70                    | 1.                          | 1.64                          |                                   | -4.35          |                   |
| b) Capital Machinery                                                                   | 1516.55 1709.70<br>2603.10 2981.23                              |                 | 1005.71                        | 1242.52                    | -33                         | 3.68                          | -27.33                            |                | -23.86            |
| 13. c) Intermediate Goods                                                              |                                                                 |                 | 2486.22                        | 2600.04                    | -4                          | .49                           | -12.7                             | 79             | -12.00            |
| d) Petroleum                                                                           | 5672.39                                                         | 5729.18         | 5120.58                        | 5538.66                    | -9                          | .73                           | -3.3                              | 3              | -5.02             |
| e) Industrial Raw Materials                                                            | 13744.15                                                        | 12756.61        | 14689.03                       | 14041.50                   | 6.                          | 87                            | 10.0                              | 7              | -15.90            |
| f) Others                                                                              | 12514.98                                                        | 12447.06        | 13734.60                       | 13187.15                   | 9.                          | 75                            | 5.95                              | 5              | 5.80              |
| Total                                                                                  | 39974.28                                                        | 39432.17        | 41023.71                       | 40252.57                   | 2.                          | .63                           | 2.08                              | 3              | -8.29             |
| Back to Back L/C                                                                       | 5839.44                                                         | 4983.94         | 6683.51                        | 6152.28                    | 14                          | .45                           | 23.4                              | 4              | -7.19             |
| Rate of Inflation on the basis of Coasumer Price Index for National (Base:2021-22=100) | May, 2024                                                       | June, 2024      | July, 2024                     | August, 2024               | September, 2024             | October, 2024                 | November, 2024                    | December, 2024 | January, 2025     |
| a) Twelve Month Average Basis                                                          | 9.73                                                            | 9.73            | 9.90                           | 9.95                       | 9.97                        | 10.05                         | 10.22                             | 10.34          | 10.34             |
| 14. b) Point to Point Basis                                                            | 9.89                                                            | 9.72            | 11.66                          | 10.49                      | 9.92                        | 10.87                         | 11.38                             | 10.89          | 9.94              |
| <b>Corresponding Period</b>                                                            | May, 2023                                                       | June, 2023      | July, 2023                     | August, 2023               | September, 2023             | October, 2023                 | November, 2023                    | December, 2023 | January, 2024     |
| a) Twelve Month Average Basis                                                          | 8.84                                                            | 9.02            | 9.90                           | 9.24                       | 9.29                        | 9.37                          | 9.42                              | 9.48           | 9.59              |
| b) Point to Point Basis                                                                | 9.94                                                            | 9.74            | 9.69                           | 9.92                       | 9.63                        | 9.93                          | 9.49                              | 9.41           | 9.86              |
| Classified Loan                                                                        | September,2022                                                  | December,2022   | March,2023                     | June,2023                  | September,2023              | December,2023                 | March ,2024                       | June ,2024     | September ,2024   |
| 15. a) % of Classified Loan to Total Outstanding                                       | 9.36                                                            | 8.16            | 8.80                           | 10.11                      | 9.93                        | 9.00                          | 11.11                             | 12.56          | 16.93             |
| b) % of Net Classified Loan to Net Outstanding                                         | 0.90                                                            | -0.08           | 0.30                           | 1.58                       | 1.22                        | 0.59                          | 2.44                              | 3.68           | 5.89              |
| Agricultural and Non-farm Rural Credit (BDT in crore)                                  | November, '23                                                   | December,'23    | July-December,FY24             | November, '24 p            | December,'24 <sup>p</sup>   | July-Dec.FY25 P               | FY24 <sup>p</sup>                 | FY23           | FY22              |
| 16. a) Disbursement *                                                                  | 3319.61                                                         | 3046.05         | 18326.17                       | 3689.79                    | 3177.96                     | 16259.11                      | 37153.90                          | 32829.89       | 28834.21          |
| b) Recovery                                                                            | 3470.00                                                         | 3361.09         | 17779.54                       | 3747.08                    | 3047.76                     | 19117.26                      | 35571.62                          | 33010.09       | 27463.41          |
| c) Outstanding                                                                         | 54590.56                                                        | 55395.32        | 55395.32                       | 54809.59                   | 56018.85                    | 56018.85                      | 58119.59                          | 52704.45       | 49802.28          |
| SME Loan (BDT in crore)                                                                | JanMar, FY23                                                    | Apr-Jun, FY23P  | Jul-Sept, FY24P                | Oct-Dec, FY24 <sup>P</sup> |                             |                               | July-September, FY25 <sup>P</sup> | FY24           | FY23              |
| 17. a) Disbursement                                                                    | 49068.40                                                        | 62747.05        | 52654.90                       | 64841.99                   | 53107.48                    | 54526.41                      | 44202.85                          | 225130.78      | 224103.87         |
| b) Outstanding                                                                         | 283236.32                                                       | 295842.02       | 298339.27                      | 304241.45                  | 303970.10                   | 306119.87                     | 299958.54                         | 306119.87      | 295842.02         |
| Industrial Term Loan (BDT in crore)                                                    | Jan-Mar.' FY23 <sup>P</sup>                                     | Apr-Jun.' FY23P | Jul-Sept.' FY24P               | Oct-Dec.' FY24P            | Jan-Mar.' FY24 <sup>P</sup> | April-June, FY24 <sup>P</sup> | July-September, FY25 <sup>P</sup> | FY24           | FY23              |
| a) Disbursement                                                                        | 20907.66                                                        | 26127.36        | 26194.00                       | 33763.22                   | 22015.37                    | 24971.83                      | 23116.58                          | 106944.42      | 95172.03          |
| b) Recovery                                                                            | 17899.35                                                        | 17290.02        | 22712.86                       | 25062.93                   | 23468.00                    | 25345.17                      | 20575.35                          | 96588.96       | 106393.23         |
| c) Outstanding                                                                         | 383075.76                                                       | 395317.82       | 399693.22                      | 433807.76                  | 428079.27                   | 442485.79                     | 414533.33                         | 442485.79      | 395317.82         |
| 19.                                                                                    | FY16                                                            | FY17            | FY18                           | FY19                       | FY20                        | FY21                          | FY22                              | FY23           | FY24 <sup>R</sup> |
| GDP Growth Rate (Base: 2015-16)                                                        | 7.27                                                            | 6.59            | 7.32                           | 7.88                       | 3.45                        | 6.94                          | 7.10                              | 5.78           | 4.22              |