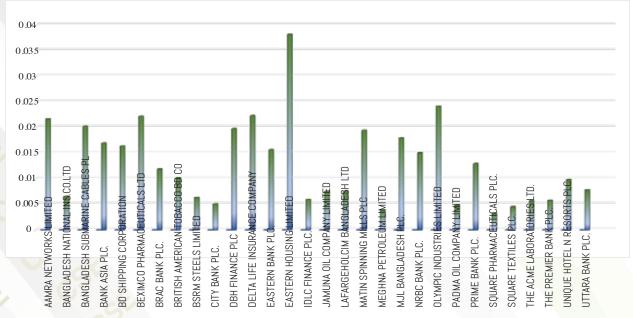

## সিএসই বাজার পরিসংখ্যান

- সিএসই বিলবোর্ড ও খাতভিত্তিক সূচক ৩৩
  - সিএসই বাজার গতিপ্রকৃতি ৩৪
- খাতভিত্তিক পরিসংখ্যান ও সিএসই এসএমই বোর্ড ৩৬ 🧵
- বাজার মূলধনে শীর্ষ সিকিউরিটিজ ও লেনদেনে শীর্ষ সিকিউরিটিজ ৩৭
  - শীর্ষ সক্রিয় ট্রেক হোল্ডারস্ ৩৮
- লেনদেনে শীর্ষ খাত ও দৈনিক গড় লেনদেন শীর্ষ ২০ সিকিউরিটিজ ৩৯
  - সপ্তাহ ভিত্তিক বাজার প্রবণতা ৪০
  - ক্যাটাগরিভিত্তিক লেনদেন শেয়ার সংখ্যা ও লেনদেন মূল্য ৪১
  - সিএসই শরিয়াহ্ মূল্য সূচকভুক্ত কোম্পানিসমূহের পরিসংখ্যান ৪২
    - তালিকাভুক্ত সিকিউরিটিজের শেয়ার হোল্ডিং কম্পোজিশন ৪৬
      - বিনিয়োগ খাত, মূল্য-এনএভি অনুপাত ৫০
        - বিনিয়োগ খাতের গতিপ্রকৃতি ৫১