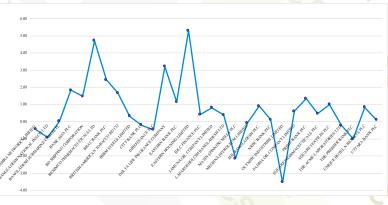

## **Indices Overview**

| Name                     | Last                   | +/-              | Time                   | YTD             |
|--------------------------|------------------------|------------------|------------------------|-----------------|
| Country                  | Prev. Close            | %                | Date                   | 1 Year          |
| NORTH AMERICA            |                        |                  |                        |                 |
| The Global Dow           | 5,201.84               | -26.35           | 03:23:14AM             | 7.24%           |
| USA                      | 5,228.19               | -0.5%            | 3/4/2025               | 14.8%           |
| Dow Jones                | 43,191.24              | -649.67          | 04:47:47PM             | 1.88%           |
| USA                      | 43,840.91              | -1.48%           | 3/3/2025               | 10.78%          |
| NASDAQ 100               | 20,425.58              | -458.82          | 05:16:12PM             | -2.62%          |
| USA                      | 20,884.41              | -2.2%            | 3/3/2025               | 12.07%          |
| NASDAQ Comp.             | 18,350.19              | -497.09          | 05:16:12PM             | -4.83%          |
| USA                      | 18,847.28              | -2.64%           | 3/3/2025               | 13.22%          |
| NYSE International 100   | 7,900.54               | -68.01           | 12:42:00PM             | 6.27%           |
| USA                      | 7,900.54               | -0.85%           | 2/27/2025              | 11.06%          |
| NYSE US 100              | 17,308.53              | 109.61           | 12:42:00PM             | 6.03%           |
| USA                      | 17,308.53              | 0.64%            | 2/27/2025              | 14.31%          |
| Russell 2000             | 2,107.40               | -6.4             | 03:13:12AM             | -6.33%          |
| USA                      | 2,105.90               | -0.3%            | 3/4/2025               | 2.52%           |
| <u>S&amp;P</u> 500       | 5,849.72               | -104.78          | 04:47:47PM             | -0.32%          |
| USA                      | 5,954.50               | -1.76%           | 3/3/2025               | 14.01%          |
| <u>S&amp;P/TSX</u>       | 25,001.57              | -391.88          | 04:33:41PM             | 0.42%           |
| Canada                   | 25,001.57              | -1.54%           | 3/3/2025               | 16.15%          |
| VIX                      | 22.78                  | 3.15             | 04:15:01PM             | 27.05%          |
| USA                      | 19.63                  | 16.05%           | 3/3/2025               | 68.87%          |
| U.S. Dollar Index        | 106.48                 | -0.08            | 03:13:38AM             | -2.54%          |
| USA                      | 106.55                 | -0.07%           | 3/4/2025               | 2.61%           |
| Western Europe           |                        |                  |                        |                 |
| DAX                      | 22,772.49              | -374.53          | 03:08:07AM             | 13.72%          |
| Germany                  | 23,147.02              | -1.62%           | 3/4/2025               | 28.67%          |
| <u>DivDAX</u><br>Germany | 204.81<br>208.74       | -3.93<br>-1.88%  | 03:08:00AM<br>3/4/2025 | 11.3%<br>8.3%   |
|                          |                        |                  |                        |                 |
| MDAX<br>Germany          | 28,802.88<br>28,990.98 | -188.1<br>-0.65% | 03:08:07AM<br>3/4/2025 | 11.99%<br>10.8% |
| TecDAX                   | 3,826.77               | -29.73           | 03:08:07AM             | 11.35%          |
| Germany                  | 3,856.50               | -0.77%           | 3/4/2025               | 11.68%          |
| AEX                      | 921.02                 | -9.39            | 03:08:00AM             | 3.82%           |
| Netherlands              | 930.41                 | -1.01%           | 3/4/2025               | 8.21%           |
| CAC 40                   | 8,101.30               | -98.41           | 03:08:00AM             | 9.57%           |
| France                   | 8,199.71               | -1.2%            | 3/4/2025               | 2.12%           |
| FTSE 100                 | 8,809.73               | -61.58           | 03:08:40AM             | 6.65%           |
| Great Britain            | 8,871.31               | -0.69%           | 3/4/2025               | 15.22%          |
|                          |                        |                  |                        |                 |
|                          |                        |                  |                        |                 |
|                          |                        |                  |                        |                 |
|                          |                        |                  |                        |                 |
|                          |                        |                  |                        |                 |
|                          |                        |                  |                        |                 |
|                          |                        |                  |                        |                 |
|                          | CHITTA                 | AGONG            | TO24                   | 6 4,6 4,        |
|                          | STOCK                  |                  |                        | वार्ष २०२६ वार  |

## সিএসই বাজার পরিক্রমা

| Name                 |           | Last        | +/-     | Time       | YTD     |
|----------------------|-----------|-------------|---------|------------|---------|
| Country              |           | Prev. Close | %       | Date       | 1 Year  |
| NORTH AMERICA        |           |             |         |            |         |
| IBEX 35              |           | 13,373.10   | 25.8    | 11:35:22AM | 14.53%  |
| Spain                |           | 13,347.30   | 0.19%   | 3/3/2025   | 32.8%   |
| OMXS30               |           | 2,744.74    | 20.05   | 11:35:00AM | 9.4%    |
| Sweden               |           | 2,724.70    | 0.74%   | 3/3/2025   | 11.79%  |
| <u>SMI</u>           |           | 13,084.83   | -81.85  | 03:08:41AM | 12.57%  |
| Switzerland          |           | 13,166.68   | -0.62%  | 3/4/2025   | 14.14%  |
| South America        |           |             |         |            |         |
| BSX                  |           | 2,703.71    | 0       | 04:42:57PM | 8.21%   |
| Bermuda              |           | 2,703.71    | 0%      | 3/3/2025   | 15.03%  |
| <u>IGPA</u>          |           | 19,157.07   | 40.67   | 02:41:42PM | 9.25%   |
| Chile                |           | 19,116.40   | 0.21%   | 3/3/2025   | 10.1%   |
| <u>IBC</u>           |           | 190,060.14  | -625.94 | 12:03:12PM | 56.69%  |
| Venezuela            |           | 190,060.14  | -0.33%  | 2/27/2025  | 284.53% |
| BVQ                  |           | 1,242.05    | -2.5    | 02:12:08AM | 4.85%   |
| Ecuador              |           | 1,242.05    | -0.2%   | 2/28/2025  | 7.6%    |
| Eastern Europe       |           |             |         |            |         |
| SAX                  |           | 298.07      | 11.9    | 11:01:02AM | -0.04%  |
| Slovakia             |           | 286.17      | 4.16%   | 3/3/2025   | -4.03%  |
| Africa / Middle East |           |             |         |            |         |
| EGX30                |           | 30,988.51   | 378.07  | 06:59:26AM | 3.09%   |
| Egypt                |           | 30,857.77   | 1.24%   | 3/3/2025   | 1.46%   |
| NSE 20               |           | 2,293.87    | 0.36    | 06:54:39AM | 11.42%  |
| Kenya                |           | 2,293.87    | 0.02%   | 3/3/2025   | 48.16%  |
| Asia / Pacific       |           |             |         |            |         |
| Hang Seng            |           | 23,006.27   | 64.95   | 03:08:34AM | 17.24%  |
| Hong Kong            |           | 22,941.32   | 0.28%   | 3/3/2025   | 38.63%  |
| <u>KOSPI</u>         |           | 2,532.78    | -88.97  | 01:32:50AM | 5.58%   |
| Republic of Korea    |           | 2,532.78    | -3.39%  | 2/28/2025  | -5.29%  |
| NIKKEI 225           |           | 37,331.18   | -454.29 | 01:30:01AM | -5.03%  |
| Japan                |           | 37,785.47   | -1.2%   | 3/4/2025   | -6.9%   |
| SENSEX               |           | 73,085.94   | -112.16 | 07:53:56AM | -8.58%  |
| India                |           | 73,085.94   | -0.15%  | 3/3/2025   | -1.06%  |
| Shanghai             | Composite | 3,316.93    | -3.97   | 02:00:15AM | 1.67%   |
| China                |           | 3,316.93    | -0.12%  | 3/3/2025   | 9.13%   |