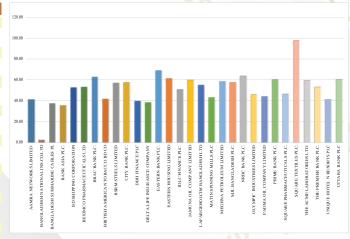

## সিএসই বাজার পরিসংখ্যান

- সিএসই বিলবোর্ড ও খাতভিত্তিক সূচক ৩৩
  - সিএসই বাজার গতিপ্রকৃতি ৩৪
- খাতভিত্তিক পরিসংখ্যান ও সিএসই এসএমই বোর্ড ৩৬ 🧵
- বাজার মূলধনে শীর্ষ সিকিউরিটিজ ও লেনদেনে শীর্ষ সিকিউরিটিজ ৩৭
  - শীর্ষ সক্রিয় ট্রেক হোল্ডারস্ ৩৮
- লেনদেনে শীর্ষ খাত ও দৈনিক গড় লেনদেন শীর্ষ ২০ সিকিউরিটিজ ৩৯
  - সপ্তাহ ভিত্তিক বাজার প্রবণতা ৪০
  - ক্যাটাগরিভিত্তিক লেনদেন শেয়ার সংখ্যা ও লেনদেন মূল্য ৪১
  - সিএসই শরিয়াহ্ মূল্য সূচকভুক্ত কোম্পানিসমূহের পরিসংখ্যান ৪২
    - তালিকাভুক্ত সিকিউরিটিজের শেয়ার হোল্ডিং কম্পোজিশন ৪৬
      - বিনিয়োগ খাত, মূল্য-এনএভি অনুপাত ৫০
        - বিনিয়োগ খাতের গতিপ্রকৃতি ৫১