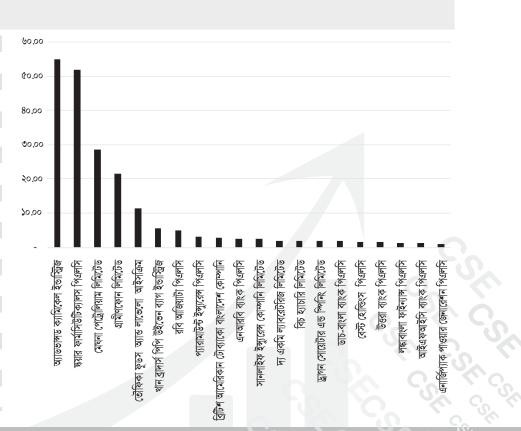

## সিএসই বাজার পরিসংখ্যান

- সিএসই বিলবোর্ড ও খাতভিত্তিক সূচক ৩৩
  - সিএসই বাজার গতিপ্রকৃতি ৩৪
- খাতভিত্তিক পরিসংখ্যান ও সিএসই এসএমই বোর্ড ৩৬ 🧵
- বাজার মূলধনে শীর্ষ সিকিউরিটিজ ও লেনদেনে শীর্ষ সিকিউরিটিজ ৩৭
  - শীর্ষ সক্রিয় ট্রেক হোল্ডারস্ ৩৮
- লেনদেনে শীর্ষ খাত ও দৈনিক গড় লেনদেন শীর্ষ ২০ সিকিউরিটিজ ৩৯
  - সপ্তাহ ভিত্তিক বাজার প্রবণতা ৪০
  - ক্যাটাগরিভিত্তিক লেনদেন শেয়ার সংখ্যা ও লেনদেন মূল্য ৪১
  - সিএসই শরিয়াহ্ মূল্য সূচকভুক্ত কোম্পানিসমূহের পরিসংখ্যান ৪২
    - তালিকাভুক্ত সিকিউরিটিজের শেয়ার হোল্ডিং কম্পোজিশন ৪৬
      - বিনিয়োগ খাত, মূল্য-এনএভি অনুপাত ৫০
        - বিনিয়োগ খাতের গতিপ্রকৃতি ৫১