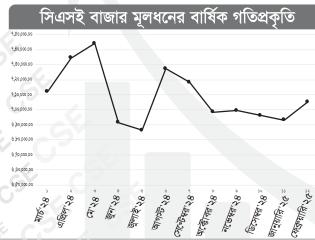

## সিএসই বাজার পরিসংখ্যান

- সিএসই বিলবোর্ড ও খাতভিত্তিক সূচক ৩৩
  - সিএসই বাজার গতিপ্রকৃতি ৩৪
- খাতভিত্তিক পরিসংখ্যান ও সিএসই এসএমই বোর্ড ৩৬ 🧵
- বাজার মূলধনে শীর্ষ সিকিউরিটিজ ও লেনদেনে শীর্ষ সিকিউরিটিজ ৩৭
  - শীর্ষ সক্রিয় ট্রেক হোল্ডারস্ ৩৮
- লেনদেনে শীর্ষ খাত ও দৈনিক গড় লেনদেন শীর্ষ ২০ সিকিউরিটিজ ৩৯
  - সপ্তাহ ভিত্তিক বাজার প্রবণতা ৪০
  - ক্যাটাগরিভিত্তিক লেনদেন শেয়ার সংখ্যা ও লেনদেন মূল্য ৪১
  - সিএসই শরিয়াহ্ মূল্য সূচকভুক্ত কোম্পানিসমূহের পরিসংখ্যান ৪২
    - তালিকাভুক্ত সিকিউরিটিজের শেয়ার হোল্ডিং কম্পোজিশন ৪৬
      - বিনিয়োগ খাত, মূল্য-এনএভি অনুপাত ৫০
        - বিনিয়োগ খাতের গতিপ্রকৃতি ৫১