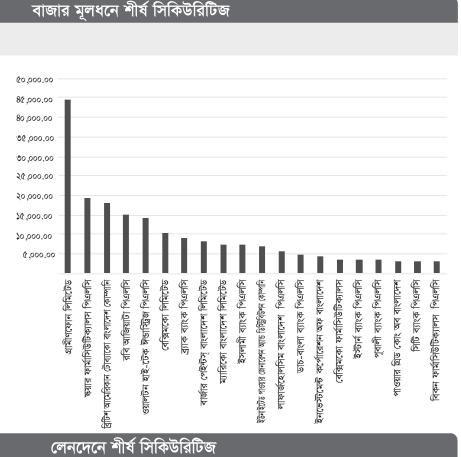

## সিএসই বাজার পরিসংখ্যান

- সিএসই বিলবোর্ড ও খাতভিত্তিক সূচক ৩৩
  - সিএসই বাজার গতিপ্রকৃতি ৩৪
- খাতভিত্তিক পরিসংখ্যান ও সিএসই এসএমই বোর্ড ৩৬ 🧵
- বাজার মূলধনে শীর্ষ সিকিউরিটিজ ও লেনদেনে শীর্ষ সিকিউরিটিজ ৩৭
  - শীর্ষ সক্রিয় ট্রেক হোল্ডারস্ ৩৮
- লেনদেনে শীর্ষ খাত ও দৈনিক গড় লেনদেন শীর্ষ ২০ সিকিউরিটিজ ৩৯
  - সপ্তাহ ভিত্তিক বাজার প্রবণতা ৪০
  - ক্যাটাগরিভিত্তিক লেনদেন শেয়ার সংখ্যা ও লেনদেন মূল্য ৪১
  - সিএসই শরিয়াহ্ মূল্য সূচকভুক্ত কোম্পানিসমূহের পরিসংখ্যান ৪২
    - তালিকাভুক্ত সিকিউরিটিজের শেয়ার হোল্ডিং কম্পোজিশন ৪৬
      - বিনিয়োগ খাত, মূল্য-এনএভি অনুপাত ৫০
        - বিনিয়োগ খাতের গতিপ্রকৃতি ৫১