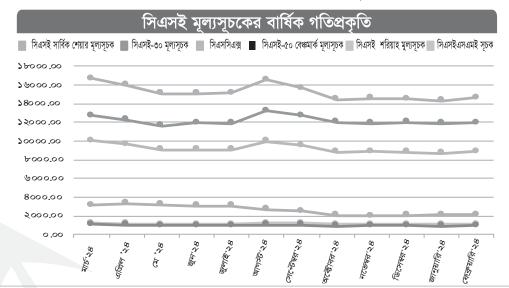

## সিএসই বাজার পরিসংখ্যান

- সিএসই বিলবোর্ড ও খাতভিত্তিক সূচক ৩৩
  - সিএসই বাজার গতিপ্রকৃতি ৩৪
- খাতভিত্তিক পরিসংখ্যান ও সিএসই এসএমই বোর্ড ৩৬ 🧵
- বাজার মূলধনে শীর্ষ সিকিউরিটিজ ও লেনদেনে শীর্ষ সিকিউরিটিজ ৩৭
  - শীর্ষ সক্রিয় ট্রেক হোল্ডারস্ ৩৮
- লেনদেনে শীর্ষ খাত ও দৈনিক গড় লেনদেন শীর্ষ ২০ সিকিউরিটিজ ৩৯
  - সপ্তাহ ভিত্তিক বাজার প্রবণতা ৪০
  - ক্যাটাগরিভিত্তিক লেনদেন শেয়ার সংখ্যা ও লেনদেন মূল্য ৪১
  - সিএসই শরিয়াহ্ মূল্য সূচকভুক্ত কোম্পানিসমূহের পরিসংখ্যান ৪২
    - তালিকাভুক্ত সিকিউরিটিজের শেয়ার হোল্ডিং কম্পোজিশন ৪৬
      - বিনিয়োগ খাত, মূল্য-এনএভি অনুপাত ৫০
        - বিনিয়োগ খাতের গতিপ্রকৃতি ৫১