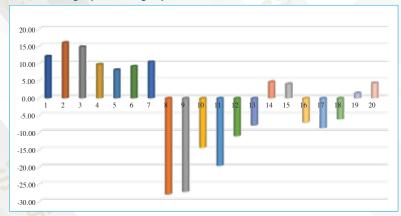

র জন্য ক্রমাগত মূল্যের/শেয়ারবাজার সূচকের পার্থক্য গ্রহণ করে গতি/চলন পরিমাপ করা হয়। একটি ১০ বা ১৪ দিনের পিরিয়ড মোমেন্টাম লাইন তৈরি করতে শেষ ক্লোজিং প্রাইস থেকে ১০ বা ১৪ দিন আগের ক্লোজিং প্রাইস বিয়োগ করা হয়।

মোমেন্টাম স্টকের দামের বৃদ্ধি বা পতনের হার পরিমাপ করে। ১ ট্রেভিং এনালিসিসের জন্য, মোমেন্টাম হলো ইস্যুর দামের শক্তি বা দুর্বলতার একটি দরকারি সূচক। ইতিহাস দেখিয়েছে যে পতনশীল বাজারের চেয়ে ক্রমবর্ধমান বাজারের সময় গতিবেগ অনেক বেশি কার্যকর কারণ বাজারগুলি পতনের চেয়ে রেশিবার বৃদ্ধিপ্রাপ্ত পায়।

সিএসই বাজার পরিক্রমায় পরিসংখ্যান হিসেবে উপান্তগুলো উপস্থাপনের ক্ষেত্রে যথাসাধ্য সাবধানতা অবলম্বর করা হয়েছে, যাতে উপান্তগুলো নির্ভূলভাবে পরিবেশিত হয়। প্রকাশিত এসব তথ্য ও উপান্তের ভিত্তিতে কেউ বিনিয়োগের সিদ্ধান্ত নিয়ে ক্ষতিগ্রস্ত হলে কর্তৃপক্ষ দায়ী থাকবে না।



#### **Velocity (14 Days)**



$$p{=}mv$$

$$m = mass$$
  
 $v = velocity$ 

$$ar{v} = rac{\Delta x}{\Delta t}$$

$$ar{v}$$
 = average velocity  $\Delta x$ = displacement

$$\Delta x = \text{displacement}$$
  
 $\Delta t = \text{change in time}$ 

#### ভেলোসিটি

তালিকাভুক্ত শেয়ারের সংখ্যা দ্বারা ট্রেড করা শেয়ারের সংখ্যাকে ভাগ করে দৈনিক ভিত্তিতে ভেলোসিটি গণনা করা হয়। এই দৈনিক পরিসংখ্যানগুলি একটি নির্দিষ্ট সময়ের মধ্যকার ভেলোসিটি গণনা করার জন্য যোগ করা হয়।

উপরে মাসের শেষ দিনের এবং এর ১৪ দিন আগের সিএসই সার্বিক শেয়ার মূল্যসূচকের পার্থক্যকে উক্ত মাসের উল্লেখিত দিনের সংখ্যার পার্থক্য দ্বারা ভাগ করে ভেলোসিটি নির্ণয় করা হয়েছে।

স্টক ভেলোসিটির সাথে সম্পর্কিত একটি অপরিহার্য মেট্রিক হলো ইনভেন্টরি ভেলোসিটি রেশিও। এই অনুপাতটি গণনা করা হয় বিক্রি হওয়া পণ্যের খরচকে (COGS) এভারেজ ইনভেন্টরি ভেল্যু দ্বারা ভাগ করে। একটি উচ্চতর