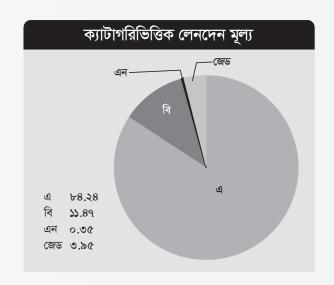

|                                       |

<sup>\*\*\*</sup>All trades included.



# সিএসই বাজার গরিক্যা





#### সিএসইর ট্রেক হোল্ডার ও তালিকাভুক্ত কোপানির স্পন্সর শেয়ারহোল্ডারদের লেনদেনভিত্তিক আয়কর পরিশোধ

# বর্তমান আয়কর আইন অনুযায়ী Section 137 (Broker tax) Section 135 (Sponsor Shareholders) (Share trans

|                  | Section 137<br>(Broker tax)     | Section 135<br>(Sponsor Shareholders) | Section 136<br>(Share transfer of Shareholders) |
|------------------|---------------------------------|---------------------------------------|-------------------------------------------------|
| মাৰ্চ ২০২৪       | ৩২,৭২,৩৬৬.২৮                    | -                                     | 88,8৮,२৫०.००                                    |
| এপ্রিল ২০২৪      | ୬୧.୬୦ <i>୧</i> , <i>8</i> ୬, ୬୯ | 89,48,860.00                          |                                                 |
| মে ২০২৪