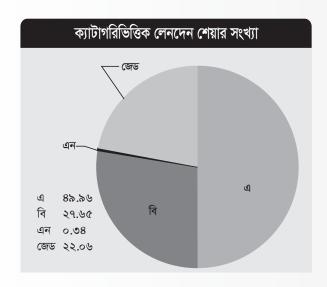

|                                       |

<sup>\*\*\*</sup>All trades included.



# সিএসই বাজার গরিক্যা





#### সিএসইর ট্রেক হোল্ডার ও তালিকাভুক্ত কোপানির স্পন্সর শেয়ারহোল্ডারদের লেনদেনভিত্তিক আয়কর পরিশোধ

# বর্তমান আয়কর আইন অনুযায়ী Section 137 (Broker tax) Section 135 (Sponsor Shareholders) (Share trans

|                  | Section 137<br>(Broker tax)     | Section 135<br>(Sponsor Shareholders) | Section 136<br>(Share transfer of Shareholders) |
|------------------|---------------------------------|---------------------------------------|-------------------------------------------------|
| মাৰ্চ ২০২৪       | ৩২,৭২,৩৬৬.২৮                    | -                                     | 88,8৮,२৫०.००                                    |
| এপ্রিল ২০২৪      | ୬୧.୬୦ <i>୧</i> , <i>8</i> ୬, ୬୯ | 89,48,860.00                          |                                                 |
| মে ২০২৪