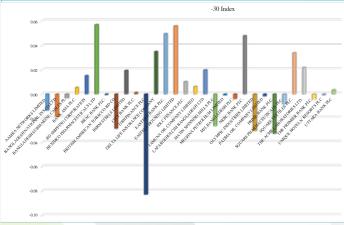

## **Indices Overview**

| Name                     | Last                   | +/-              | Time                   | YTD             |
|--------------------------|------------------------|------------------|------------------------|-----------------|
| Country                  | Prev. Close            | %                | Date                   | 1 Year          |
| NORTH AMERICA            |                        |                  |                        |                 |
| The Global Dow           | 5,201.84               | -26.35           | 03:23:14AM             | 7.24%           |
| USA                      | 5,228.19               | -0.5%            | 3/4/2025               | 14.8%           |
| Dow Jones                | 43,191.24              | -649.67          | 04:47:47PM             | 1.88%           |
| USA                      | 43,840.91              | -1.48%           | 3/3/2025               | 10.78%          |
| NASDAQ 100               | 20,425.58              | -458.82          | 05:16:12PM             | -2.62%          |
| USA                      | 20,884.41              | -2.2%            | 3/3/2025               | 12.07%          |
| NASDAQ Comp.             | 18,350.19              | -497.09          | 05:16:12PM             | -4.83%          |
| USA                      | 18,847.28              | -2.64%           | 3/3/2025               | 13.22%          |
| NYSE International 100   | 7,900.54               | -68.01           | 12:42:00PM             | 6.27%           |
| USA                      | 7,900.54               | -0.85%           | 2/27/2025              | 11.06%          |
| NYSE US 100              | 17,308.53              | 109.61           | 12:42:00PM             | 6.03%           |
| USA                      | 17,308.53              | 0.64%            | 2/27/2025              | 14.31%          |
| Russell 2000             | 2,107.40               | -6.4             | 03:13:12AM             | -6.33%          |
| USA                      | 2,105.90               | -0.3%            | 3/4/2025               | 2.52%           |
| <u>S&amp;P</u> 500       | 5,849.72               | -104.78          | 04:47:47PM             | -0.32%          |
| USA                      | 5,954.50               | -1.76%           | 3/3/2025               | 14.01%          |
| <u>S&amp;P/TSX</u>       | 25,001.57              | -391.88          | 04:33:41PM             | 0.42%           |
| Canada                   | 25,001.57              | -1.54%           | 3/3/2025               | 16.15%          |
| VIX                      | 22.78                  | 3.15             | 04:15:01PM             | 27.05%          |
| USA                      | 19.63                  | 16.05%           | 3/3/2025               | 68.87%          |
| U.S. Dollar Index        | 106.48                 | -0.08            | 03:13:38AM             | -2.54%          |
| USA                      | 106.55                 | -0.07%           | 3/4/2025               | 2.61%           |
| Western Europe           |                        |                  |                        |                 |
| DAX                      | 22,772.49              | -374.53          | 03:08:07AM             | 13.72%          |
| Germany                  | 23,147.02              | -1.62%           | 3/4/2025               | 28.67%          |
| <u>DivDAX</u><br>Germany | 204.81<br>208.74       | -3.93<br>-1.88%  | 03:08:00AM<br>3/4/2025 | 11.3%<br>8.3%   |
|                          |                        |                  |                        |                 |
| MDAX<br>Germany          | 28,802.88<br>28,990.98 | -188.1<br>-0.65% | 03:08:07AM<br>3/4/2025 | 11.99%<br>10.8% |
| TecDAX                   | 3,826.77               | -29.73           | 03:08:07AM             | 11.35%          |
| Germany                  | 3,856.50               | -0.77%           | 3/4/2025               | 11.68%          |
| AEX                      | 921.02                 | -9.39            | 03:08:00AM             | 3.82%           |
| Netherlands              | 930.41                 | -1.01%           | 3/4/2025               | 8.21%           |
| CAC 40                   | 8,101.30               | -98.41           | 03:08:00AM             | 9.57%           |
| France                   | 8,199.71               | -1.2%            | 3/4/2025               | 2.12%           |
| FTSE 100                 | 8,809.73               | -61.58           | 03:08:40AM             | 6.65%           |
| Great Britain            | 8,871.31               | -0.69%           | 3/4/2025               | 15.22%          |
|                          |                        |                  |                        |                 |
|                          |                        |                  |                        |                 |
|                          |                        |                  |                        |                 |
|                          |                        |                  |                        |                 |
|                          |                        |                  |                        |                 |
|                          |                        |                  |                        |                 |
|                          |                        |                  |                        |                 |
|                          | CHITTA                 | AGONG            | TO24                   | 6 4,6 4,        |
|                          | STOCK                  |                  |                        | वार्ष २०२६ वार  |

## সিএসই বাজার পরিক্রমা

| Name                 |           | Last        | +/-     | Time       | YTD     |
|----------------------|-----------|-------------|---------|------------|---------|
| Country              |           | Prev. Close | %       | Date       | 1 Year  |
| NORTH AMERICA        |           |             |         |            |         |
| IBEX 35              |           | 13,373.10   | 25.8    | 11:35:22AM | 14.53%  |
| Spain                |           | 13,347.30   | 0.19%   | 3/3/2025   | 32.8%   |
| OMXS30               |           | 2,744.74    | 20.05   | 11:35:00AM | 9.4%    |
| Sweden               |           | 2,724.70    | 0.74%   | 3/3/2025   | 11.79%  |
| <u>SMI</u>           |           | 13,084.83   | -81.85  | 03:08:41AM | 12.57%  |
| Switzerland          |           | 13,166.68   | -0.62%  | 3/4/2025   | 14.14%  |
| South America        |           |             |         |            |         |
| BSX                  |           | 2,703.71    | 0       | 04:42:57PM | 8.21%   |
| Bermuda              |           | 2,703.71    | 0%      | 3/3/2025   | 15.03%  |
| <u>IGPA</u>          |           | 19,157.07   | 40.67   | 02:41:42PM | 9.25%   |
| Chile                |           | 19,116.40   | 0.21%   | 3/3/2025   | 10.1%   |
| <u>IBC</u>           |           | 190,060.14  | -625.94 | 12:03:12PM | 56.69%  |
| Venezuela            |           | 190,060.14  | -0.33%  | 2/27/2025  | 284.53% |
| BVQ                  |           | 1,242.05    | -2.5    | 02:12:08AM | 4.85%   |
| Ecuador              |           | 1,242.05    | -0.2%   | 2/28/2025  | 7.6%    |
| Eastern Europe       |           |             |         |            |         |
| SAX                  |           | 298.07      | 11.9    | 11:01:02AM | -0.04%  |
| Slovakia             |           | 286.17      | 4.16%   | 3/3/2025   | -4.03%  |
| Africa / Middle East |           |             |         |            |         |
| EGX30                |           | 30,988.51   | 378.07  | 06:59:26AM | 3.09%   |
| Egypt                |           | 30,857.77   | 1.24%   | 3/3/2025   | 1.46%   |
| NSE 20               |           | 2,293.87    | 0.36    | 06:54:39AM | 11.42%  |
| Kenya                |           | 2,293.87    | 0.02%   | 3/3/2025   | 48.16%  |
| Asia / Pacific       |           |             |         |            |         |
| Hang Seng            |           | 23,006.27   | 64.95   | 03:08:34AM | 17.24%  |
| Hong Kong            |           | 22,941.32   | 0.28%   | 3/3/2025   | 38.63%  |
| <u>KOSPI</u>         |           | 2,532.78    | -88.97  | 01:32:50AM | 5.58%   |
| Republic of Korea    |           | 2,532.78    | -3.39%  | 2/28/2025  | -5.29%  |
| NIKKEI 225           |           | 37,331.18   | -454.29 | 01:30:01AM | -5.03%  |
| Japan                |           | 37,785.47   | -1.2%   | 3/4/2025   | -6.9%   |
| SENSEX               |           | 73,085.94   | -112.16 | 07:53:56AM | -8.58%  |
| India                |           | 73,085.94   | -0.15%  | 3/3/2025   | -1.06%  |
| Shanghai             | Composite | 3,316.93    | -3.97   | 02:00:15AM | 1.67%   |
| China                |           | 3,316.93    | -0.12%  | 3/3/2025   | 9.13%   |