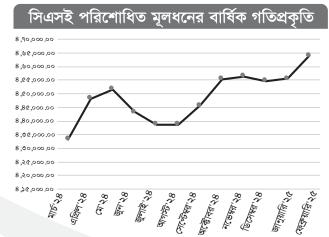

## সিএসই বাজার পরিসংখ্যান

- সিএসই বিলবোর্ড ও খাতভিত্তিক সূচক ৩৩
  - সিএসই বাজার গতিপ্রকৃতি ৩৪
- খাতভিত্তিক পরিসংখ্যান ও সিএসই এসএমই বোর্ড ৩৬ 🧵
- বাজার মূলধনে শীর্ষ সিকিউরিটিজ ও লেনদেনে শীর্ষ সিকিউরিটিজ ৩৭
  - শীর্ষ সক্রিয় ট্রেক হোল্ডারস্ ৩৮
- লেনদেনে শীর্ষ খাত ও দৈনিক গড় লেনদেন শীর্ষ ২০ সিকিউরিটিজ ৩৯
  - সপ্তাহ ভিত্তিক বাজার প্রবণতা ৪০
  - ক্যাটাগরিভিত্তিক লেনদেন শেয়ার সংখ্যা ও লেনদেন মূল্য ৪১
  - সিএসই শরিয়াহ্ মূল্য সূচকভুক্ত কোম্পানিসমূহের পরিসংখ্যান ৪২
    - তালিকাভুক্ত সিকিউরিটিজের শেয়ার হোল্ডিং কম্পোজিশন ৪৬
      - বিনিয়োগ খাত, মূল্য-এনএভি অনুপাত ৫০
        - বিনিয়োগ খাতের গতিপ্রকৃতি ৫১