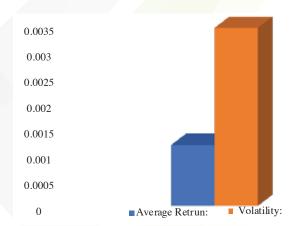

ফএ ইঙ্গটিটিউট ও সিএফএ সোসাইটি বাংলাদেশ-এর সদস্য।

সিএসইর পরিচালনা পূর্যদের সভায় নতুন পরিচালককে অভিনন্দন জানিয়ে সিএসইর চেয়ারম্যান একেএম হাবিবুর রহমান বলেন, ফিনান্স, মুদ্রা, আইনি কাঠামো বিষয়ক প্রাতিষ্ঠানিক দক্ষতা ও অভিজ্ঞতা যে-কোনো প্রতিষ্ঠানের উন্নয়নে অপরিহার্য এবং জনাব জামালের মতো অভিজ্ঞতা সম্পন্ন ব্যক্তির পরিচালক হিসেবে যোগদানের মাধ্যমে সিএসইর পরিচালনা পূর্ষদ এবং সিএসই সামগ্রিকভাবে লাভবান হবে। তিনি আরো বলেন, বিভিন্ন সেক্টর থেকে আসা বহুমূখী অভিজ্ঞতা ও দক্ষতা সম্পন্ন ব্যক্তিবর্গের অভিজ্ঞতা সমন্বয়ের মাধ্যমে এই পরিচালনা পর্ষদ স্বাইকে সাথে নিয়ে পুঁজিবাজার তথা দেশের সামগ্রিক অর্থনৈতিক উন্নয়নের মাধ্যমে বিনিয়োগকারীদের প্রত্যাশা পূরণে কাজ করবে।



## **Monthly Market Trend**

#### February 2025

#### **Average Return & Volatility:**

 Average Retrun:
 0.11780%

 Volatility:
 0.003443447



#### রিটার্ন

একটা নির্দিষ্ট সময়ের মধ্যে সূচকের পরিবর্তন নির্ধারণ করতে শেষ মূল্য থেকে শুক্রর মূল্য বিয়োগ করা হয়। সবশেষে, সূচকের পরি<mark>বর্তনকে প্রার</mark>ম্ভিক মূল্য দ্বারা ভাগ করে সূচকের রিটার্নকে শতাংশ হিসাবে প্রকাশ করতে ১০০ দ্বারা গুণ করা হয়।

#### গড রিটার্ন

রিটার্নের গড় হার গণনা করতে , বিনিয়োগের বছরগুলির জন্য রিটার্নের হার একসাথে যোগ করতে হয় এবং তারপরে , একসাথে যোগ করা <mark>বছরের সংখ্যা দিয়ে</mark> সেই মোট সংখ্যাটিকে ভাগ করা হয়। রিটার্নের বার্ষিক হার একসাথে যোগ করা হয়। যোগফলকে যোগ করা বার্ষিক আয়ের সংখ্যা দিয়ে ভাগ করা হয়।

#### **Daily Return**



#### দৈনিক রিটার্ন

দৈনিক রিটার্ন গণনা করতে, আগের দিনের সমাপনী মূল্য থেকে একদিনে একটি সম্পদের সমাপনী মূল্য বিয়াগ করে তারপর ফলাফলটিকে আগের দিনের সমাপনী মূল্য দ্বারা ভাগ করতে হয়। এই গণনাটি বিনিয়োগের মূল্যের দৈনিক শতাংশ প্