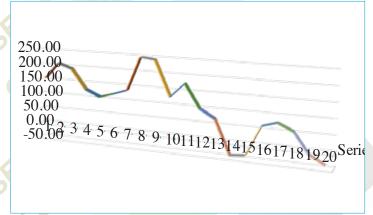

তাংশ হিসাবে প্রকাশ করতে ১০০ দ্বারা গুণ করা হয়।

#### গড রিটার্ন

রিটার্নের গড় হার গণনা করতে , বিনিয়োগের বছরগুলির জন্য রিটার্নের হার একসাথে যোগ করতে হয় এবং তারপরে , একসাথে যোগ করা <mark>বছরের সংখ্যা দিয়ে</mark> সেই মোট সংখ্যাটিকে ভাগ করা হয়। রিটার্নের বার্ষিক হার একসাথে যোগ করা হয়। যোগফলকে যোগ করা বার্ষিক আয়ের সংখ্যা দিয়ে ভাগ করা হয়।

#### **Daily Return**



#### দৈনিক রিটার্ন

দৈনিক রিটার্ন গণনা করতে, আগের দিনের সমাপনী মূল্য থেকে একদিনে একটি সম্পদের সমাপনী মূল্য বিয়াগ করে তারপর ফলাফলটিকে আগের দিনের সমাপনী মূল্য দ্বারা ভাগ করতে হয়। এই গণনাটি বিনিয়োগের মূল্যের দৈনিক শতাংশ প্রকাশ করে। উপরে সিএসই সার্বিক শেয়ার মূল্যসূচকের পার্থক্যের ভিত্তিতে নির্ণীত রিটার্ন দেখানো হয়েছে।

উপরের সব রিটার্নের হিসাব সিএসই সার্বিক শেয়ার মূল্যসূচকের ভিত্তিতে করা হয়েছে।

## **Momentum (14 Days)**



#### যোগেনীয়

একটি নির্দিষ্ট সময়ের জন্য ক্রমাগত মূল্যের/শেয়ারবাজার সূচকের পার্থক্য গ্রহণ করে গতি/চলন পরিমাপ করা হয়। একটি ১০ বা ১৪ দিনের পিরিয়ড মোমেন্টাম লাইন তৈরি করতে শেষ ক্লোজিং প্রাইস থেকে ১০ বা ১৪ দিন আগের ক্লোজিং প্রাইস বিয়োগ করা হয়।

মোমেন্টাম স্টকের দামের বৃদ্ধি বা পতনের হার পরিমাপ করে। ১ ট্রেভিং এনালিসিসের জন্য, মোমেন্টাম হলো ইস্যুর দামের শক্তি বা দুর্বলতার একটি দরকারি সূচক। ইতিহাস দেখিয়েছে যে পতনশীল বাজারের চেয়ে ক্রমবর্ধমান বাজারের সময় গতিবেগ অনেক বেশি কার্যকর কারণ বাজারগুলি পতনের চেয়ে রেশিবার বৃদ্ধিপ্রাপ্ত পায়।

সিএসই বাজার পরিক্রমায় পরিসংখ্যান হিসেবে উপান্তগুলো উপস্থাপনের ক্ষেত্রে যথাসাধ্য সাবধানতা অবলম্বর করা হয়েছে, যাতে উপান্তগুলো নির্ভূলভাবে পরিবেশিত হয়। প্রকাশিত এসব তথ্য ও উপান্তের ভিত্তিতে কেউ বিনিয়োগের সিদ্ধান্ত নিয়ে ক্ষতিগ্রস্ত হলে কর্তৃপক্ষ দায়ী থাকবে